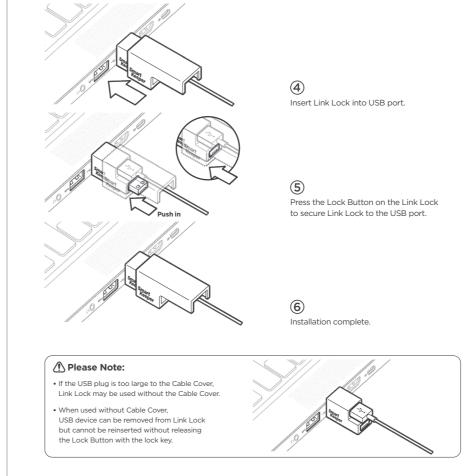

## Caution

backward.

Insert Mode:

**Retrieval Mode:** 

and insert/release the key into the lock.

Slide the button backward to engage

(When don't use) To protect the key

header, Slide the button completely

the lock for removal and pull out the key.

• Make sure that the key is carefully and fully engaged before removing lock

Universal Lock Key 3 How to use

- $\bullet$  Be careful of sharp key blades. (Put the key blades into storage mode not in use.)
- ? Note
- The manufacturer or vendor is not responsible for any inability to check the serial number.