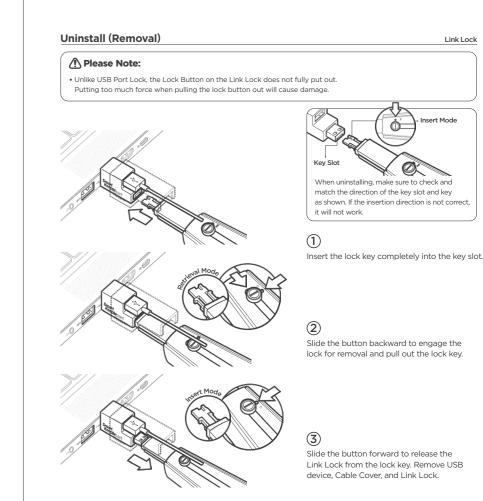

## Caution

backward.

Insert Mode:

**Retrieval Mode:** 

and insert/release the key into the lock.

Slide the button backward to engage

(When don't use) To protect the key

header, Slide the button completely

the lock for removal and pull out the key.

• Make sure that the key is carefully and fully engaged before removing lock

Universal Lock Key 3 How to use

- $\bullet$  Be careful of sharp key blades. (Put the key blades into storage mode not in use.)
- ? Note
- The manufacturer or vendor is not responsible for any inability to check the serial number.