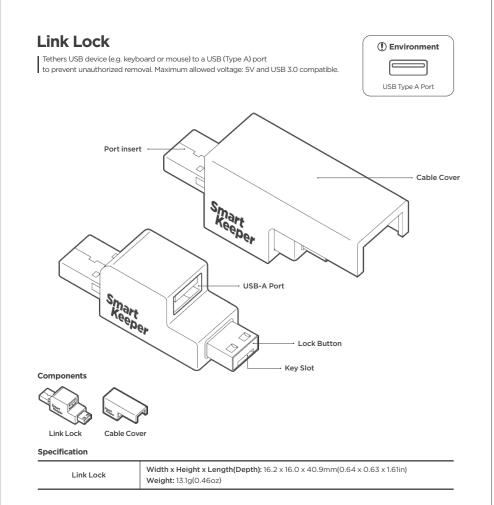

MARTKEEPER PRO** Line Up



# **■** Lock Keys

- Lock Key Mini
- www.smartkeeperworld.com

Made in Korea





## Network Physical Security

















## Other Physical Security



















## Caution

backward.

Insert Mode:

**Retrieval Mode:** 

and insert/release the key into the lock.

Slide the button backward to engage

(When don't use) To protect the key

header, Slide the button completely

the lock for removal and pull out the key.

• Make sure that the key is carefully and fully engaged before removing lock

Universal Lock Key 3 How to use

- $\bullet$  Be careful of sharp key blades. (Put the key blades into storage mode not in use.)
- ? Note
- The manufacturer or vendor is not responsible for any inability to check the serial number.





SMARTKEEPER PROFESSIONAI