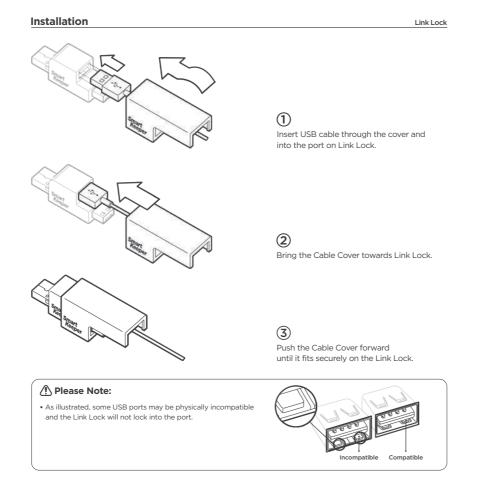

RTKEEPER PRO** Line Up



# **■** Lock Keys

- Lock Key Mini
- www.smartkeeperworld.com

Made in Korea





## Network Physical Security

















## Other Physical Security



















## Caution

backward.

Insert Mode:

**Retrieval Mode:** 

and insert/release the key into the lock.

Slide the button backward to engage

(When don't use) To protect the key

header, Slide the button completely

the lock for removal and pull out the key.

• Make sure that the key is carefully and fully engaged before removing lock

Universal Lock Key 3 How to use

- $\bullet$  Be careful of sharp key blades. (Put the key blades into storage mode not in use.)
- ? Note
- The manufacturer or vendor is not responsible for any inability to check the serial number.





SMARTKEEPER PROFESSIONAI